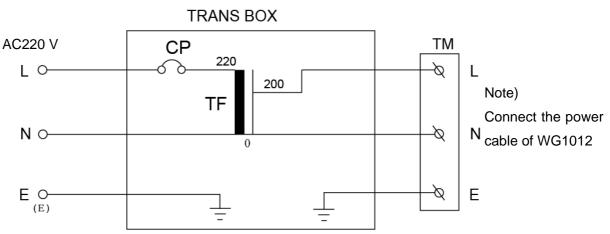

## Wiring diagram

Note) Please don't connect products other than WG1012

| Symbol | Part Name         |
|--------|-------------------|
| TF     | Transformer       |
| TM     | Outlet Socket     |
| СР     | Circuit Protector |