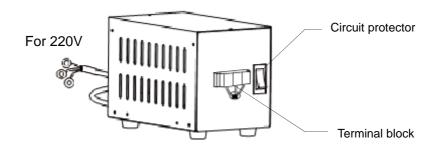

## Additional instruction manual

This product uses a transformer and changes the power supply specifications.

When using the product, be sure to connect the power cord of the product to the supplied transformer box, and connect the power cord from the transformer box to your power supply equipment.

## **Transformer box**

The power supply specifications when using the transformer box are as follows.

| WG1012 | 220 V AC single phase 50/60 Hz 18.5 A (CP capacity 30 A) |
|--------|----------------------------------------------------------|
|--------|----------------------------------------------------------|