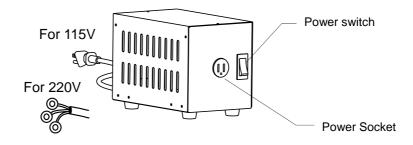

## Additional instruction manual

This product uses a transformer and changes the power supply specifications.

When using the product, be sure to connect the power cord of the product to the supplied transformer box, and connect the power cord from the transformer box to your power supply equipment.

## **Transformer box**

The power supply specifications when using the transformer box are as follows.

| WG205 | 115 V AC single phase 50/60 Hz 11.0 A (ELB capacity 15 A) |
|-------|-----------------------------------------------------------|
|       | 220 V AC single phase 50/60 Hz 6.0 A (ELB capacity 15 A)  |