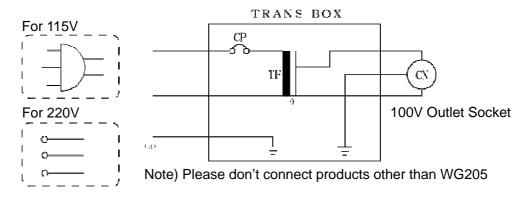

## Wiring diagram

| Symbol | Part Name         |
|--------|-------------------|
| TF     | Transformer       |
| CN     | Outlet Socket     |
| СР     | Circuit Protector |

Yamato Scientific Co. Ltd.