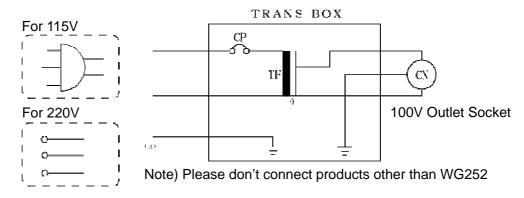

## Wiring diagram

| Symbol | Part Name         |
|--------|-------------------|
| TF     | Transformer       |
| CN     | Outlet Socket     |
| СР     | Circuit Protector |

Yamato Scientific Co. Ltd.