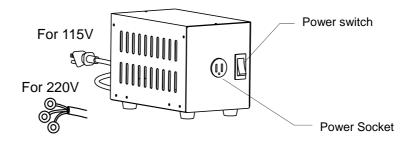

## Additional instruction manual

This product uses a transformer and changes the power supply specifications.

When using the product, be sure to connect the power cord of the product to the supplied transformer box, and connect the power cord from the transformer box to your power supply equipment.

## **Transformer box**

The power supply specifications when using the transformer box are as follows.

| WG252 | 115 V AC single phase 50/60 Hz 11.0 A (ELB capacity 15 A) |
|-------|-----------------------------------------------------------|
|       | 220 V AC single phase 50/60 Hz 6.0 A (ELB capacity 15 A)  |